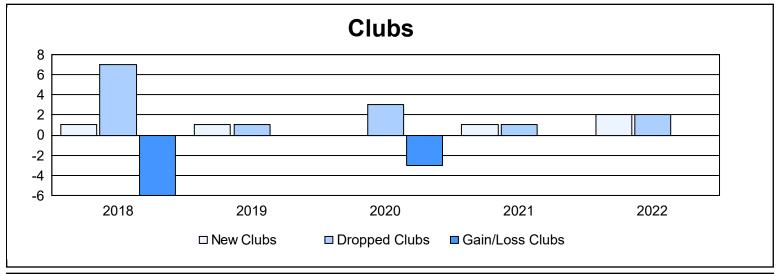

District 46 As of June 2022 Cumulative

| Year      | New<br>Clubs | Dropped<br>Clubs | Gain/<br>Loss<br>Clubs | New<br>Members | Charter<br>Members | Reinstate<br>Members | Transfer<br>Members | Total<br>Member<br>Added | Total<br>Members<br>Dropped | Gain/<br>Loss<br>Members |
|-----------|--------------|------------------|------------------------|----------------|--------------------|----------------------|---------------------|--------------------------|-----------------------------|--------------------------|
| 2017-2018 | 1            | 7                | -6                     | 152            | 44                 | 6                    | 17                  | 219                      | 385                         | -166                     |
| 2018-2019 | 1            | 1                | 0                      | 163            | 23                 | 9                    | 13                  | 208                      | 219                         | -11                      |
| 2019-2020 | 0            | 3                | -3                     | 111            | 0                  | 4                    | 12                  | 127                      | 195                         | -68                      |
| 2020-2021 | 1            | 1                | 0                      | 116            | 44                 | 5                    | 8                   | 173                      | 202                         | -29                      |
| 2021-2022 | 2            | 2                | 0                      | 179            | 47                 | 9                    | 18                  | 253                      | 220                         | 33                       |
| Average   | 1            | 3                | -2                     | 144            | 32                 | 7                    | 14                  | 196                      | 244                         | -48                      |