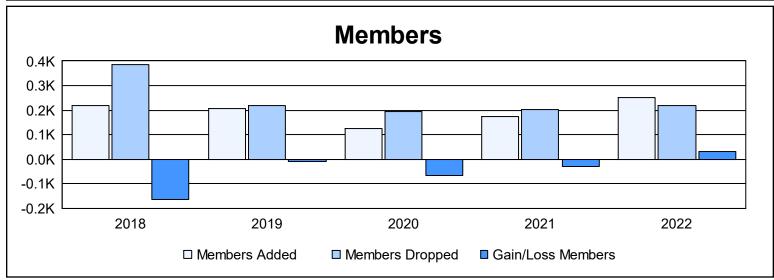

District 46 As of June 2022 Cumulative

| Year      | New<br>Clubs | Dropped<br>Clubs | Gain/<br>Loss<br>Clubs | New<br>Members | Charter<br>Members | Reinstate<br>Members | Transfer<br>Members | Total<br>Member<br>Added | Total<br>Members<br>Dropped | Gain/<br>Loss<br>Members |
|-----------|--------------|------------------|------------------------|----------------|--------------------|----------------------|---------------------|--------------------------|-----------------------------|--------------------------|
| 2017-2018 | 1            | 7                | -6                     | 152            | 44                 | 6                    | 17                  | 219                      | 385                         | -166                     |
| 2018-2019 | 1            | 1                | 0                      | 163            | 23                 | 9                    | 13                  | 208                      | 219                         | -11                      |
| 2019-2020 | 0            | 3                | -3                     | 111            | 0                  | 4                    | 12                  | 127                      | 195                         | -68                      |
| 2020-2021 | 1            | 1                | 0                      | 116            | 44                 | 5                    | 8                   | 173                      | 202                         | -29                      |
| 2021-2022 | 2            | 2                | 0                      | 179            | 47                 | 9                    | 18                  | 253                      | 220                         | 33                       |
| Average   | 1            | 3                | -2                     | 144            | 32                 | 7                    | 14                  | 196                      | 244                         | -48                      |